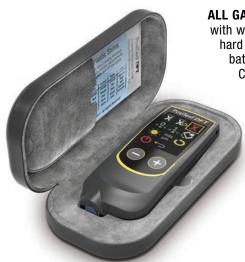

#### ALL GAGES COME COMPLETE

with wrist strap, precision plastic shims, hard shell storage case, 2 AAA alkaline batteries, instructions, Long Form Certificate of Calibration traceable to PTB, two year warranty.