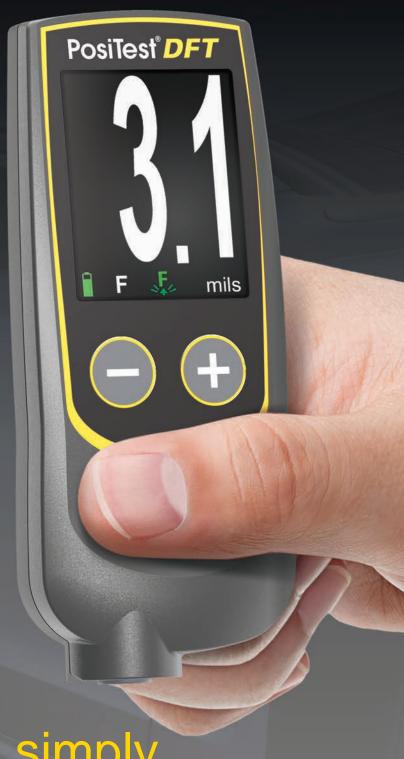

# PosiTest DFT Coating Thickness Gage

Measures coating thickness on metals

Two models...

**Ferrous** for STEEL **Combo** for ALL METALS

#### **Features**

- Fast, repeatable measurements 60+ readings per minute
- Ready to measure—no adjustment required for most applications
- Zero or 1 Point Calibration Adjustment for complex applications
- Onscreen averaging for up to 99 readings
- Strong, wear-resistant, ruby-tipped probe
- V-groove in probe for positioning on cylindrical parts
- High contrast color display
- Adjustable display brightness for optimal visibility in any environment
- Auto rotating display with lock to prevent unintended rotations
- Simple, icon based menu
- Handy RESET feature when no zero reference is available
- Mils/microns switchable
- Built-in wrist strap for added convenience and safety
- Two year warranty

PosiTest DF

Auto rotating display with rotation lock