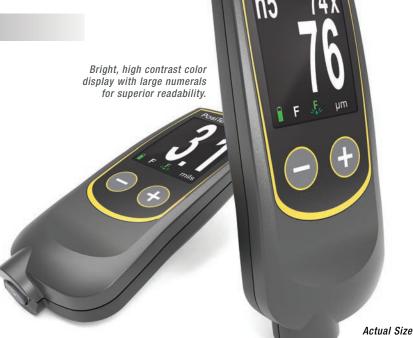

#### **Features**

- Fast, repeatable measurements 60+ readings per minute
- Ready to measure—no adjustment required for most applications
- Zero or 1 Point Calibration Adjustment for complex applications
- Onscreen averaging for up to 99 readings
- Strong, wear-resistant, ruby-tipped probe
- V-groove in probe for positioning on cylindrical parts
- High contrast color display
- Adjustable display brightness for optimal visibility in any environment
- Auto rotating display with lock to prevent unintended rotations
- Simple, icon based menu
- Handy RESET feature when no zero reference is available
- Mils/microns switchable
- Built-in wrist strap for added convenience and safety
- Two year warranty

PosiTest DF

Auto rotating display with rotation lock