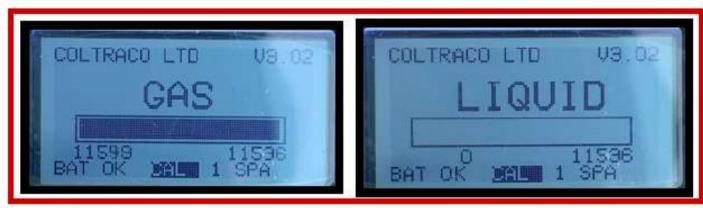

The new display screen on the Portalevel® MAX PLUS makes testing cylinders easy simply showing **LIQUID or GAS** 

Intuitive Display

- **Type** Portable Ultrasonic Liquid Level Indicator
- Function Non-invasive liquid level detection of various fire suppression agent, such as; CO2, FM200<sup>™</sup>, NOVEC<sup>™</sup> 1230, old Halon agents, FE-13<sup>™</sup>, FE-25<sup>™</sup>, NAF S III<sup>™</sup> and all core Clean Agent systems.
- Part Number 2290334-COMXPS
- Approvals UL Listed, RINA Accepted, ABS Type Approval.
- IMPA P/N 652776
- Standards UKCA, CE, Coltraco is ISO 9001 and ISO 14001 approved

#### **GAS/LIQUID Screen Indication**

• Intuitive user interface indicates GAS or LIQUID depending on where the sensor is placed on the cylinder.