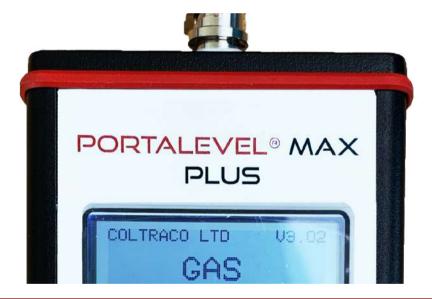

The new display screen on the Portalevel® MAX PLUS makes testing cylinders easy simply showing **LIQUID or GAS** 

Intuitive Display

- **Type** Portable Ultrasonic Liquid Level Indicator
- Function Non-invasive liquid level detection of various fire suppression agent, such as; CO2, FM200<sup>™</sup>, NOVEC<sup>™</sup> 1230, old Halon agents, FE-13<sup>™</sup>, FE-25<sup>™</sup>, NAF S III<sup>™</sup> and all core Clean Agent systems.
- Part Number 2290334-COMXPS
- Approvals UL Listed, RINA Accepted, ABS Type Approval.
- IMPA P/N 652776
- Standards UKCA, CE, Coltraco is ISO 9001 and ISO 14001 approved

#### **GAS/LIQUID Screen Indication**

• Intuitive user interface indicates GAS or LIQUID depending on where the sensor is placed on the cylinder.