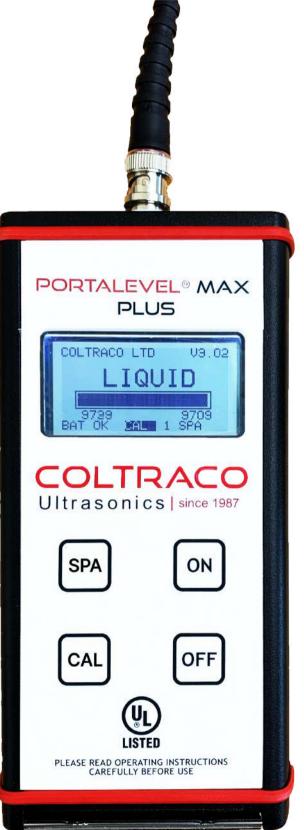

The new display screen on the Portalevel® MAX PLUS makes testing cylinders easy simply showing **LIQUID or GAS** 

Intuitive Display

- **Type** Portable Ultrasonic Liquid Level Indicator
- Function Non-invasive liquid level detection of various fire suppression agent, such as; CO2, FM200<sup>™</sup>, NOVEC<sup>™</sup> 1230, old Halon agents, FE-13<sup>™</sup>, FE-25<sup>™</sup>, NAF S III<sup>™</sup> and all core Clean Agent systems.
- Part Number 2290334-COMXPS
- Approvals UL Listed, RINA Accepted, ABS Type Approval.
- IMPA P/N 652776
- Standards UKCA, CE, Coltraco is ISO 9001 and ISO 14001 approved

#### **GAS/LIQUID Screen Indication**

• Intuitive user interface indicates GAS or LIQUID depending on where the sensor is placed on the cylinder.

#### **Tactile Buttons**

 Improved ergonomics give users greater feel and confidence when operating the Portalevel® MAX PLUS.