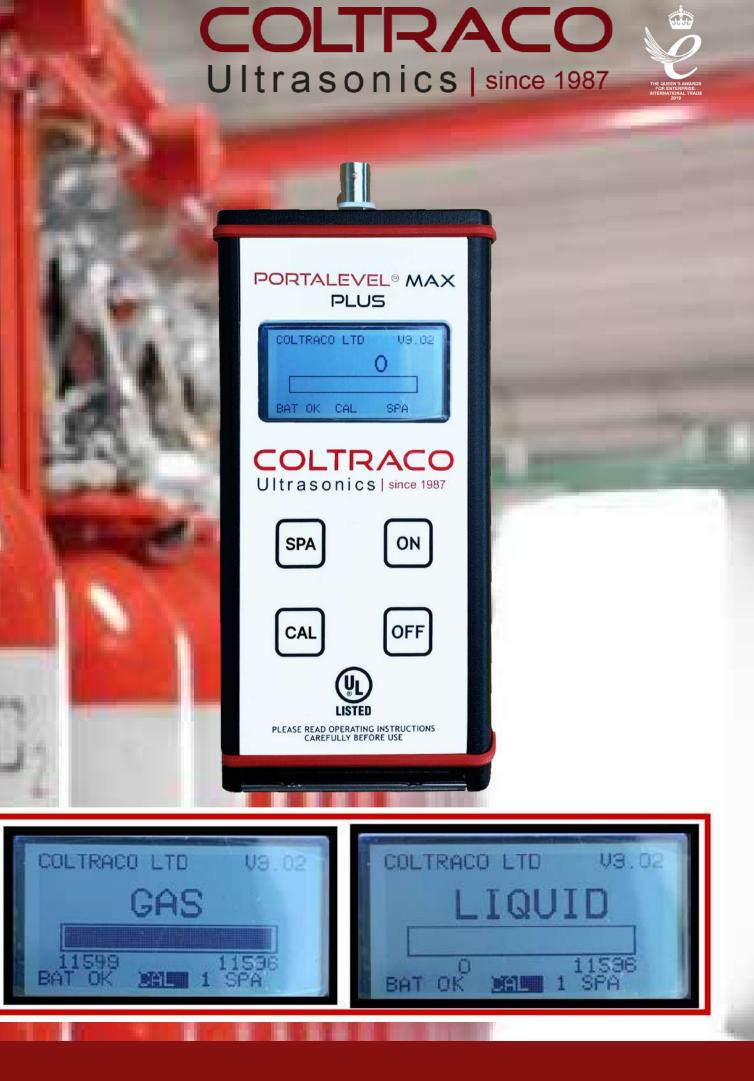

The new display screen on the Portalevel® MAX PLUS makes testing cylinders easy simply showing **LIQUID or GAS** 

Intuitive Display

- **Type** Portable Ultrasonic Liquid Level Indicator
- Function Non-invasive liquid level detection of various fire suppression agent, such as; CO2, FM200<sup>™</sup>, NOVEC<sup>™</sup> 1230, old Halon agents, FE-13<sup>™</sup>, FE-25<sup>™</sup>, NAF S III<sup>™</sup> and all core Clean Agent systems.
- Part Number 2290334-COMXPS
- Approvals UL Listed, RINA Accepted, ABS Type Approval.
- IMPA P/N 652776
- Standards UKCA, CE, Coltraco is ISO 9001 and ISO 14001 approved

#### **GAS/LIQUID Screen Indication**

• Intuitive user interface indicates GAS or LIQUID depending on where the sensor is placed on the cylinder.