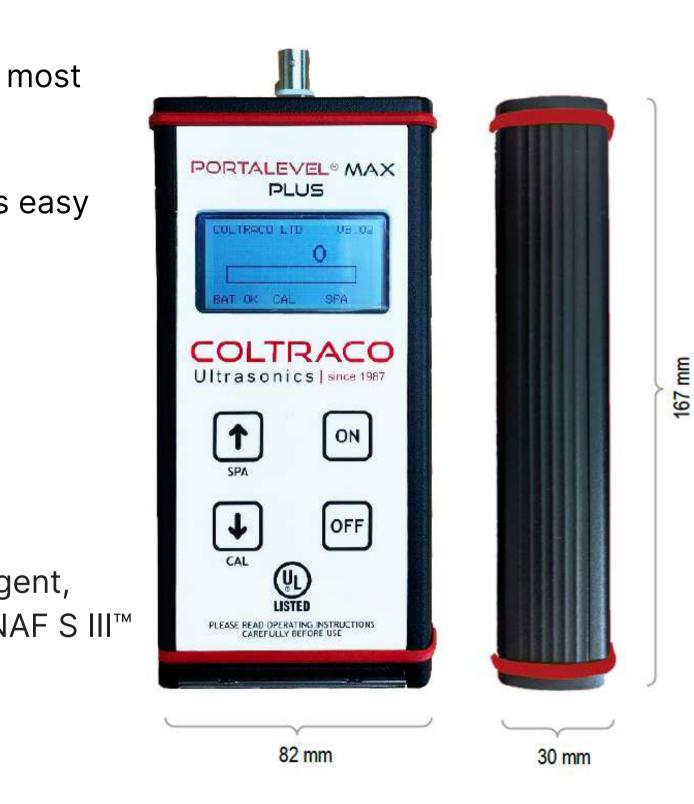

# THE NEW PORTALEVEL® MAX PLUS

The **Portalevel® MAX PLUS** offers significant improvements to our existing Portalevel® range with upgraded functionality. All within a smart, ergonomic, portable, durable hand-held enclosure.

#### **Tactile Buttons**

 Improved ergonomics give users greater feel and confidence when operating the Portalevel® MAX PLUS.